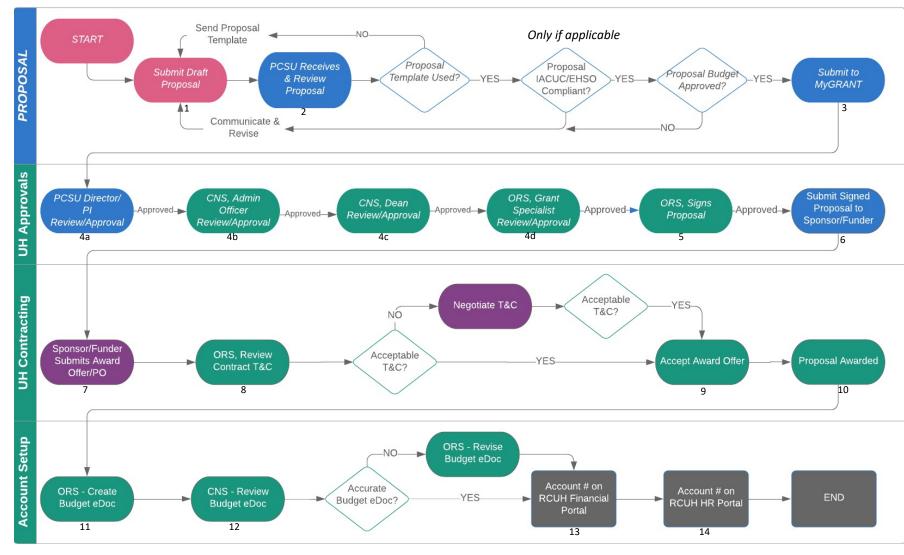

## **New Proposal Submission Process**

This is a general overview for new proposal submissions. This process could be slightly different depending on the source of funds and could be subject to change. For status updates contact Nick Joly at <a href="mailto:njoly@Hawaii.edu">njoly@Hawaii.edu</a> / (808)-956-0893 or the PI.

## **Color Legend**

~ 2 weeks

~ 1 week

~ 4-6 weeks

~ 1 week

Pink: Applicant/ Project

Blue: PCSU Green: UH

Purple: Funder/ Sponsor

**Grey:** RCUH

## **Acronym Legend**

**CNS:** College of Natural Science

**EHSO:** Environmental Health & Safety Office

IACUC: Institutional Animal Care & Use Committee

**ORS:** Office of Research Services **PCSU:** Pacific Cooperative Studies Unit

## **Acronym Legend Cont.**

PI: Principal Investigator PO: Purchase Order

**RCUH:** The Research Corporation of the University of Hawaii

**T&C:** Terms & Conditions